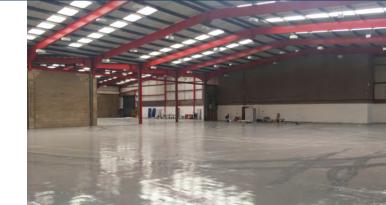

# **WAREHOUSE**

- Eaves height 6.9m
- Concrete floors
- Roof lights
- High bay sodium box lighting
- 3 electric roller shutter doors