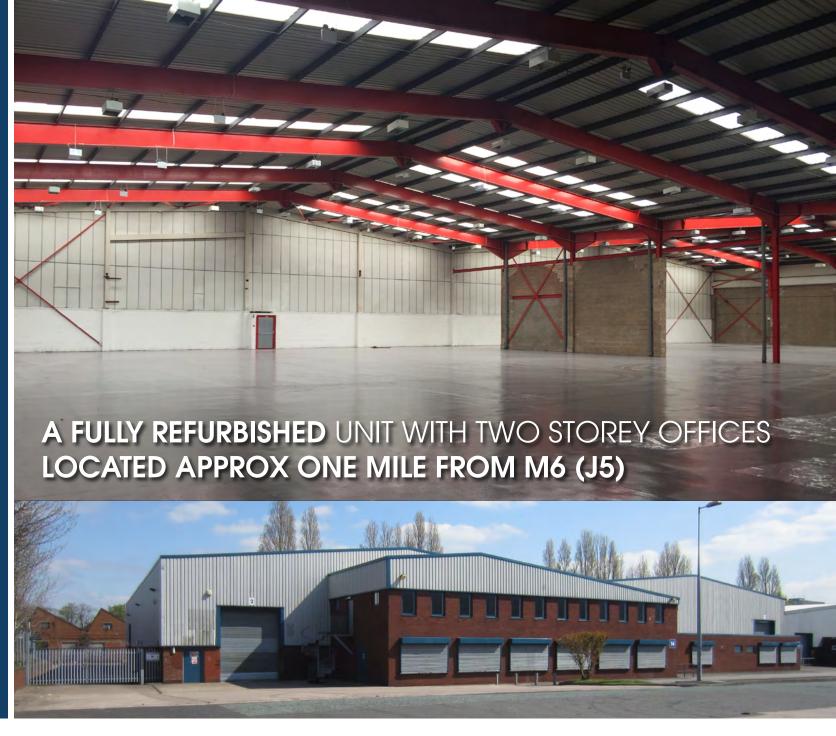

# REFURBISHED INDUSTRIAL/WAREHOUSE UNIT WITH OFFICES 34,552 SQ FT (3,210 SQ M)

- Fully Refurbished
  Approximately 1 mile to M6 (J5)
- 6.9m eaves Two storey offices Secure yard

## **DESCRIPTION**

UNIT 14 & 15 is a fully refurbished industrial / warehouse unit of steel portal frame and integral two storey offices with a secure yard and separate parking area.

# **WAREHOUSE**

- Eaves height 6.9m
- Concrete floors
- Roof lights
- High bay sodium box lighting
- 3 electric roller shutter doors