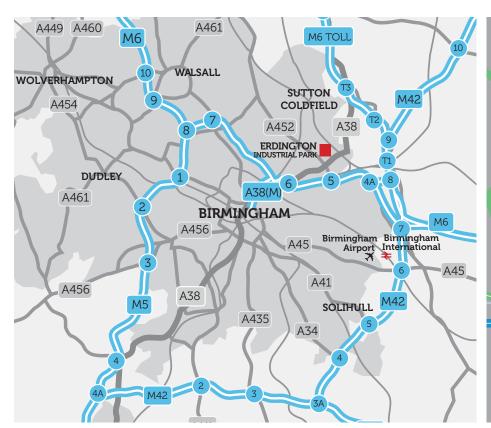

### LOCATION

Erdington Industrial Park is a well established industrial distribution estate of 13 units on a site benefiting from an ongoing refurbishment programme.

The scheme provides excellent road links being situated off the A452 Chester Road, immediately accessed via the main A38. J5 M6 is approximately 1 mile distant and 2 miles from J6 Spaghetti Junction, in turn linking to the National Motorway Network.

Birmingham City Centre is 5 miles distant with direct access off the main A38.

#### **DRIVE DISTANCES**

| A38                | 0.4 mile   |
|--------------------|------------|
| M6 - J5            | 1 miles    |
| M6 - J6            | 2 miles    |
| M42                | 5.2 miles  |
| Birmingham         | 5 miles    |
| Birmingham Airport | 8.2 miles  |
| M40                | 17.3 miles |