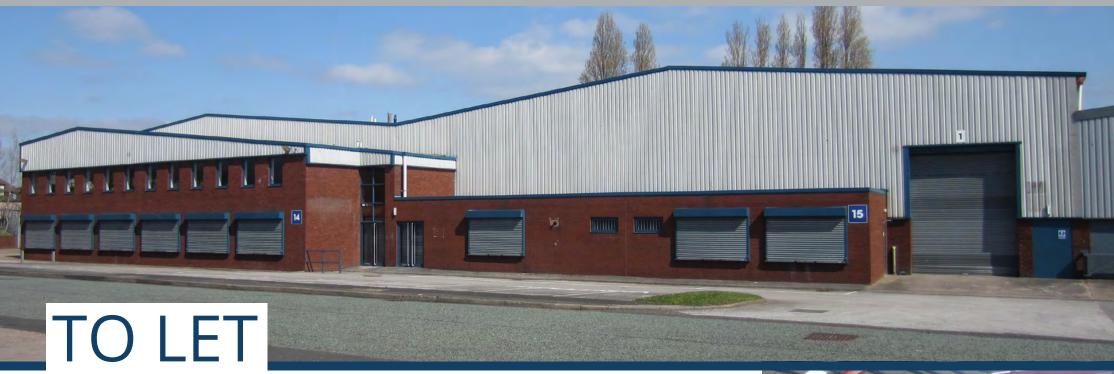

**UNIT 14 & 15** 

# REFURBISHED INDUSTRIAL/WAREHOUSE UNIT WITH OFFICES 34,552 SQ FT (3,210 SQ M)

- Fully Refurbished
  Approximately 1 mile to M6 (J5)
- 6.9m eaves Two storey offices Secure yard

## **DESCRIPTION**

UNIT 14 & 15 is a fully refurbished industrial / warehouse unit of steel portal frame and integral two storey offices with a secure yard and separate parking area.