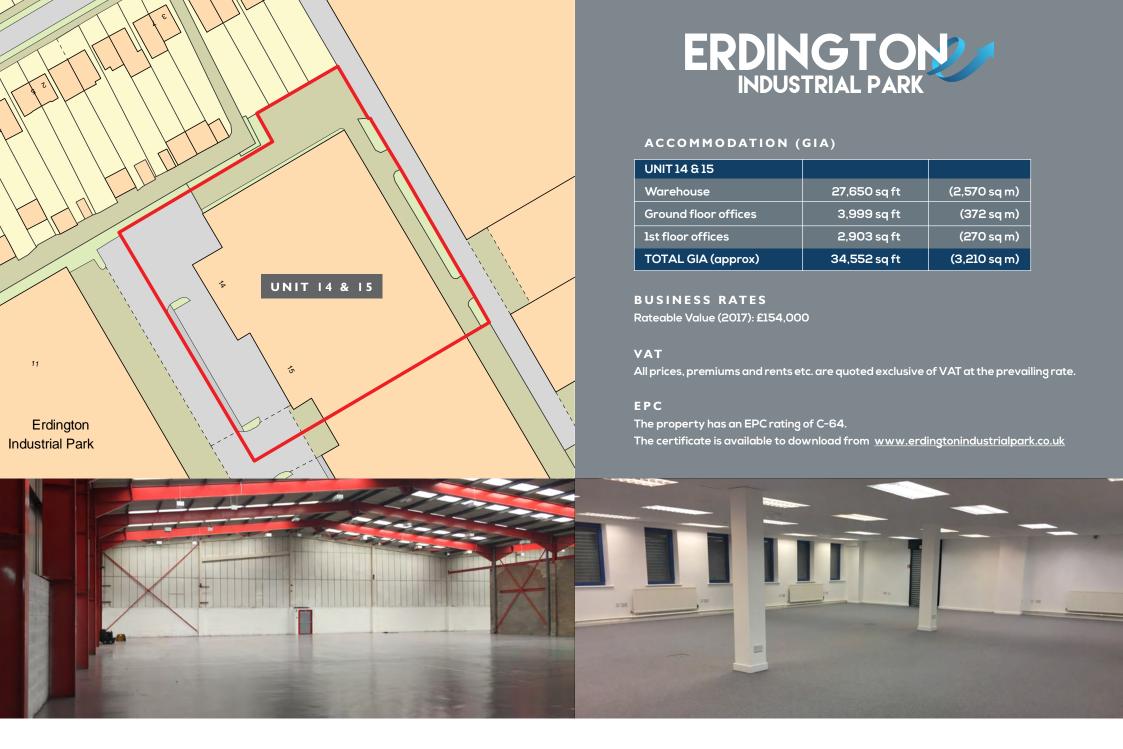

**UNIT 14 & 15** 

# REFURBISHED INDUSTRIAL/WAREHOUSE UNIT WITH OFFICES 34,552 SQ FT (3,210 SQ M)

- Fully Refurbished
  Approximately 1 mile to M6 (J5)
- 6.9m eaves Two storey offices Secure yard

## **DESCRIPTION**

UNIT 14 & 15 is a fully refurbished industrial / warehouse unit of steel portal frame and integral two storey offices with a secure yard and separate parking area.

# **OFFICES**

- Fully refurbished ground and first floor offices
- Reception areas, kitchenette and WC facilities
- Security shutters to ground floor windows
- Fully painted and carpeted

# **EXTERNAL**

- Demised car parking
- Secure yard to the side

UNIT 14 & 15