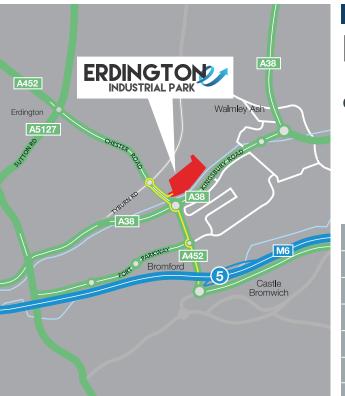

### LOCATION

Erdington Industrial Park is a well established industrial distribution estate of 13 units on a site benefiting from an ongoing refurbishment programme.

The scheme provides excellent road links being situated off the A452 Chester Road, immediately accessed via the main A38. J5 M6 is approximately 1 mile distant and 2 miles from J6 Spaghetti Junction, in turn linking to the National Motorway Network.

Birmingham City Centre is 5 miles distant with direct access off the main A38.

#### **DRIVE DISTANCES**

| A38                | 0.4 mile   |
|--------------------|------------|
| M6 - J5            | 1 miles    |
| M6 - J6            | 2 miles    |
| M42                | 5.2 miles  |
| Birmingham         | 5 miles    |
| Birmingham Airport | 8.2 miles  |
| M40                | 17.3 miles |